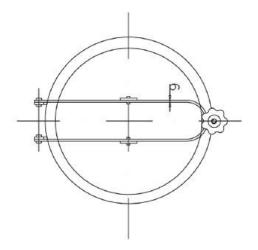

## D15-600

Round external 'aseptic' door.
AISI 304 or AISI 316/L
Access 600
Working Pressure -0.5 / +0.1 Bar
Special neck height available on request

| А                  | 420  | 460  | 500  | 600  |
|--------------------|------|------|------|------|
| В                  | 2.5  | 2.5  | 2.5  | 2.5  |
| С                  | 2.5  | 2.5  | 2.5  | 2.5  |
| PESO Weight +/- Kg | 10.5 | 11.0 | 13.0 | 14.4 |