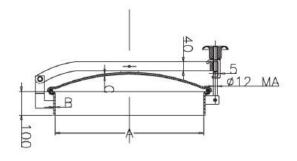

## D15-600

Round external 'aseptic' door.
AISI 304 or AISI 316/L
Access 600
Working Pressure -0.5 / +0.1 Bar
Special neck height available on request

| А                  | 420  | 460  | 500  | 600  |
|--------------------|------|------|------|------|
| В                  | 2.5  | 2.5  | 2.5  | 2.5  |
| С                  | 2.5  | 2.5  | 2.5  | 2.5  |
| PESO Weight +/- Kg | 10.5 | 11.0 | 13.0 | 14.4 |