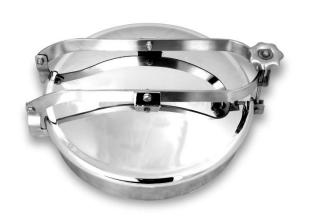

## D15-600

Round external 'aseptic' door.
AISI 304 or AISI 316/L
Access 600
Working Pressure -0.5 / +0.1 Bar
Special neck height available on request

| А                  | 420  | 460  | 500  | 600  |
|--------------------|------|------|------|------|
| В                  | 2.5  | 2.5  | 2.5  | 2.5  |
| С                  | 2.5  | 2.5  | 2.5  | 2.5  |
| PESO Weight +/- Kg | 10.5 | 11.0 | 13.0 | 14.4 |